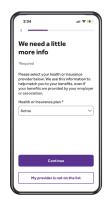

### 2. Select benefit provider

We'll confirm that we found your benefits so you can finish creating your account.