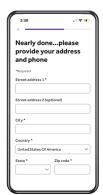

# How to set up your Teladoc Health account

Simply download the Teladoc Health app and follow the four steps you see below.



#### 1. Confirm benefits

Provide some information about yourself to confirm your eligibility.



### 2. Select benefit provider

We'll confirm that we found your benefits so you can finish creating your account.



#### 3. Create account

Provide your contact information.



#### 4. Complete account

Create a username, password and pick security questions to ensure your account is secure.

Once your account is created, eligible dependents under 18 years of age can be added in your account settings under the primary member. Dependents older than 18 should follow the steps above to create their own account.

## Set up your Teladoc Health account today

Visit Teladoc.com

Call 1-800-TELADOC (800-835-2362) │ Download the app **6** | **●**