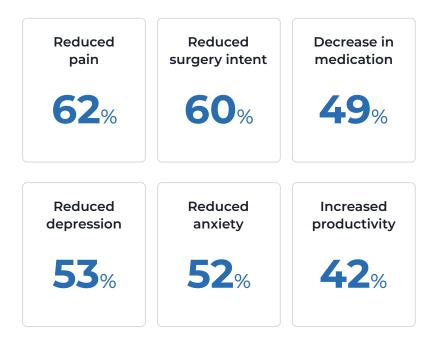

## Outcomes you can count on

Our industry-leading retention rates guarantee that more of your employees will stick with the program and get results. This means a more productive workforce and greater cost savings for your business—not to mention a terrific return on investment.