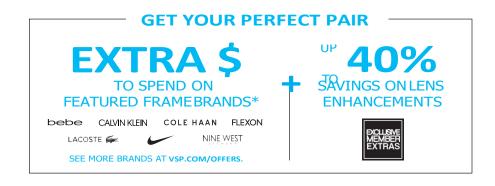

#### **Choose Your Perfect Pair**

VSP members get an extra \$ to spend on featured frame brands. Plus, save up to 40% on lens enhancements.\*

\*Only available to VSP members with applicable plan benefits. Frame brands and promotions are subject to change. Savings based on doctor's retail price and vary by plan and purchase selection; average savings determined after benefits are applied. Ask your VSP network doctor for more details.