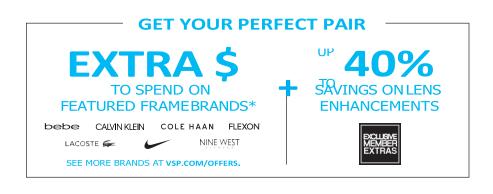

### **Choose Your Perfect Pair**

VSP members get an extra \$ to spend on featured frame brands. Plus, save up to 40% on lens enhancements.\*